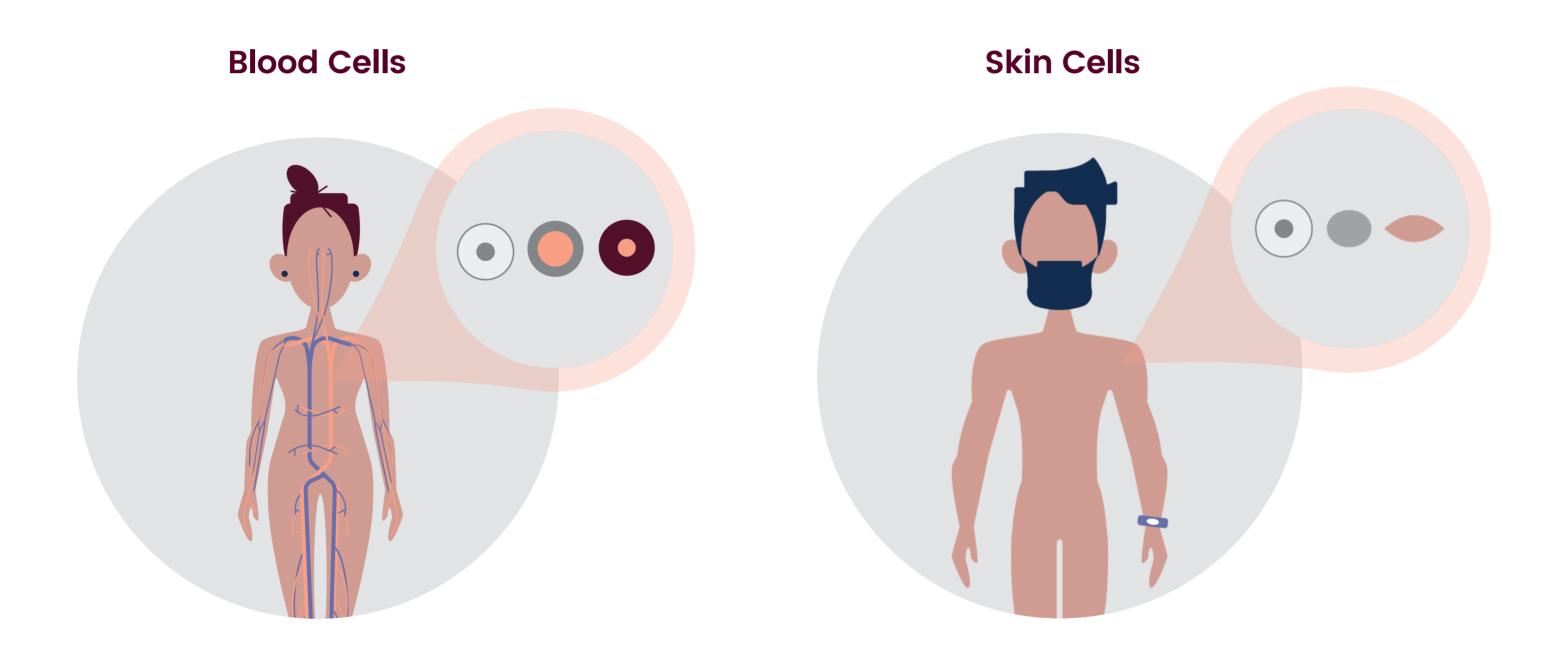

# **Basic Anatomy**

Take a glance at these basic anatomy images. You don't need to study them a ton; just know their shapes and locations.