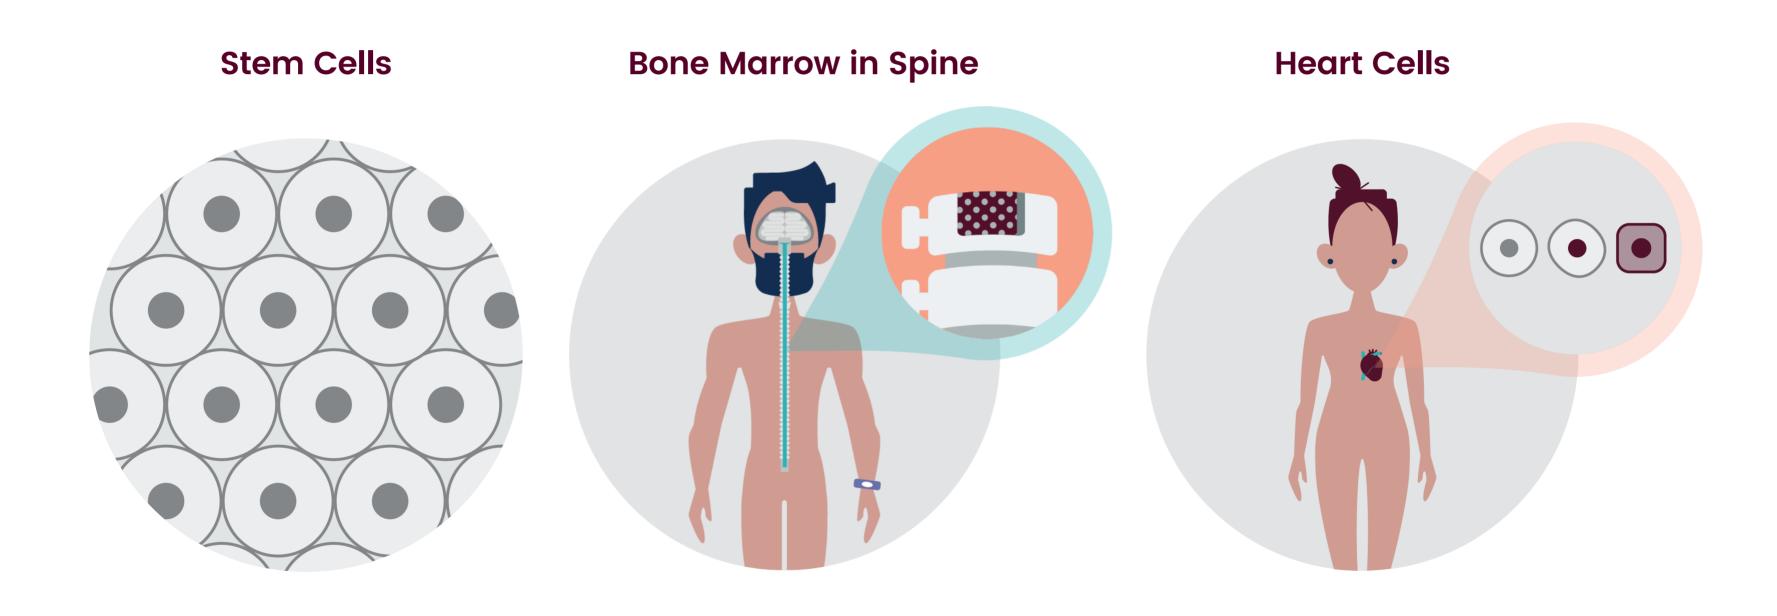

# **Basic Anatomy**

Take a glance at these basic anatomy images. You don't need to study them a ton; just know their shapes and locations.